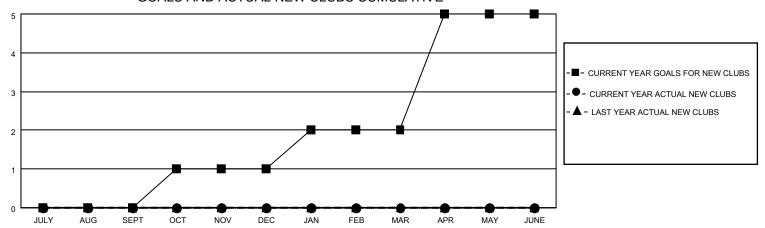

### GOALS AND ACTUAL NEW CLUBS CUMULATIVE

## District 27 E2

| Clubs         |               |             |               | Members               |                        |                         |                                                    |  |
|---------------|---------------|-------------|---------------|-----------------------|------------------------|-------------------------|----------------------------------------------------|--|
|               | RESULTS FOR   | R 2020-2021 |               | RESULTS FOR 2020-2021 |                        |                         |                                                    |  |
| QUARTER       | NEW CLUB GOAL | NEW CLUBS   | DROPPED CLUBS | QUARTER MEM           | BER GROWTH NET<br>GOAL | MEMBER GROWTH<br>ACTUAL | DROPPED<br>MEMBERS ACTUAL<br>(including transfers) |  |
| JULY/AUG/SEPT | 0             | 0           | 0             | JULY/AUG/SEPT         | 25                     | 25                      | 27                                                 |  |
| OCT/NOV/DEC   | 1             | 0           | 0             | OCT/NOV/DEC           | 50                     | 18                      | 40                                                 |  |
| JAN/FEB/MAR   | 1             | 0           | 0             | JAN/FEB/MAR           | 50                     | 16                      | 32                                                 |  |
| APR/MAY/JUNE  | 3             | 0           | 0             | APR/MAY/JUNE          | 50                     | 0                       | 0                                                  |  |