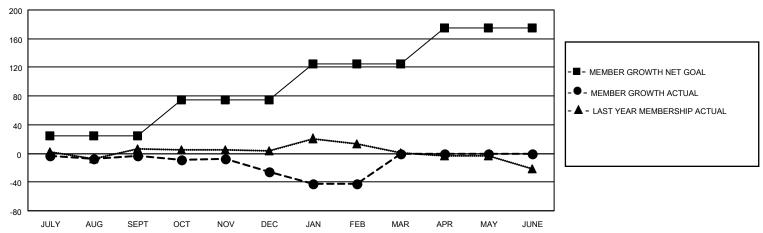

### GOALS AND ACTUAL MEMBERS CUMULATIVE

| DROPPED CLUBS: 0 |    | 19 CLUBS OF 45 ADDED 1 OR MORE | GENDER DISTRIBUTION             |                |     |
|------------------|----|--------------------------------|---------------------------------|----------------|-----|
|                  |    | NEW MEMBERS                    | MALE                            | 1,216 (76.33%) |     |
|                  |    |                                | FEMALE                          | 377 (23.67%)   |     |
| DROPPED MEMBERS  |    |                                |                                 |                |     |
| DECEASED         | 18 | CLICK HERE FOR CUMULATIVE      | TOTAL FAMILY UNIT MEMBERS       |                | 246 |
| CLUB CANCELLED 0 |    | MEMBERSHIP DATA                |                                 |                |     |
| OTHER            | 81 |                                | FAMILY MEMBERS PAYING HALF DUES |                | 125 |
| TOTAL            | 99 |                                |                                 |                |     |

## District 27 E2

| Clubs         |               |             |               | Members               |                        |                         |                                                    |  |
|---------------|---------------|-------------|---------------|-----------------------|------------------------|-------------------------|----------------------------------------------------|--|
|               | RESULTS FOR   | R 2020-2021 |               | RESULTS FOR 2020-2021 |                        |                         |                                                    |  |
| QUARTER       | NEW CLUB GOAL | NEW CLUBS   | DROPPED CLUBS | QUARTER MEM           | BER GROWTH NET<br>GOAL | MEMBER GROWTH<br>ACTUAL | DROPPED<br>MEMBERS ACTUAL<br>(including transfers) |  |
| JULY/AUG/SEPT | 0             | 0           | 0             | JULY/AUG/SEPT         | 25                     | 25                      | 27                                                 |  |
| OCT/NOV/DEC   | 1             | 0           | 0             | OCT/NOV/DEC           | 50                     | 18                      | 40                                                 |  |
| JAN/FEB/MAR   | 1             | 0           | 0             | JAN/FEB/MAR           | 50                     | 16                      | 32                                                 |  |
| APR/MAY/JUNE  | 3             | 0           | 0             | APR/MAY/JUNE          | 50                     | 0                       | 0                                                  |  |